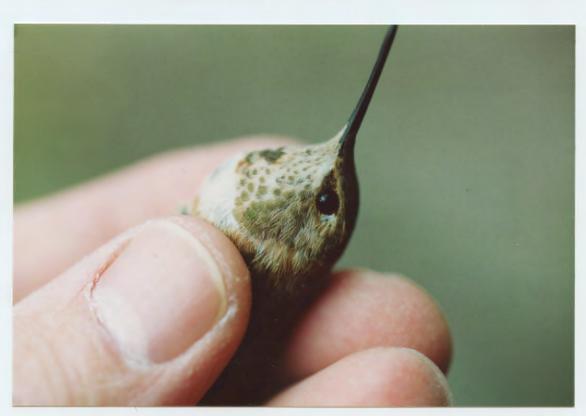

## **Rufous Hummingbird**

10/23/03

Location: Christina Van Gelder P.O. Box 85 Ashfield, Pa. 18212 Carbon Co.

Band # N22751 Species: RUHU Age/sex: HY-M Wing: 40.50 Tail: 27.5 Culmen: 16.5

Percentage of bill grooving: 90 (indicative of HY bird)

Number of iridescent gorget feathers: 9

Weight: 4.47 g

Fat: 5

R5 width: 3.2 mm

Distinguished from Allen's by longer wing (maximum 39.9mm in Allen's); by deeply notched R2 rectrix; and R5 width measurement of 3.2 (maximum 2.5mm in HY-M Allen's).