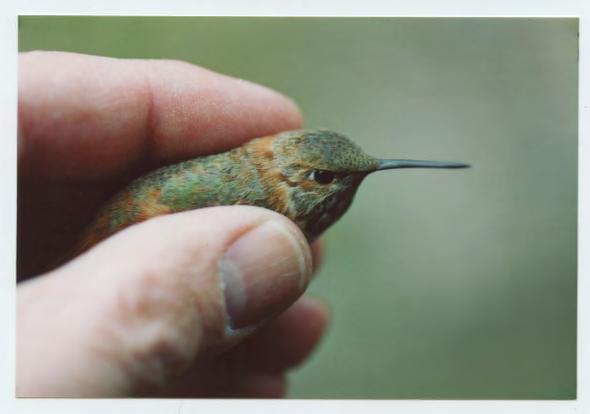

## **Rufous Hummingbird**

10/23/03

Location: Christina Van Gelder P.O. Box 85 Ashfield, Pa. 18212 Carbon Co.

Band # N22751 Species: RUHU Age/sex: HY-M Wing: 40.50 Tail: 27.5 Culmen: 16.5

Percentage of bill grooving: 90 (indicative of HY bird)

Number of iridescent gorget feathers: 9

Weight: 4.47 g

Fat: 5

R5 width: 3.2 mm

Distinguished from Allen's by longer wing (maximum 39.9mm in Allen's); by deeply notched R2 rectrix; and R5 width measurement of 3.2 (maximum 2.5mm in HY-M Allen's).