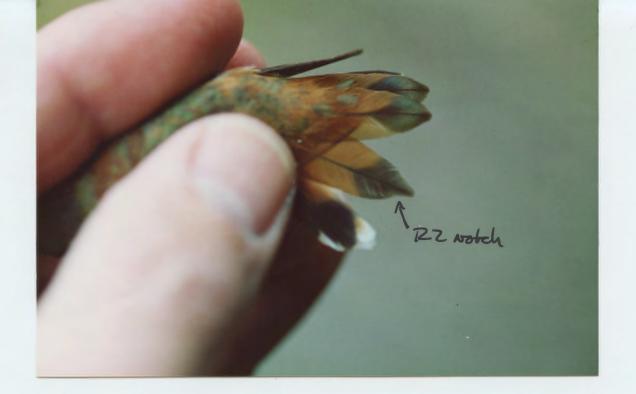

Number of iridescent gorget feathers: 9

Weight: 4.47 g

Fat: 5

R5 width: 3.2 mm

Distinguished from Allen's by longer wing (maximum 39.9mm in Allen's); by deeply notched R2 rectrix; and R5 width measurement of 3.2 (maximum 2.5mm in HY-M Allen's).