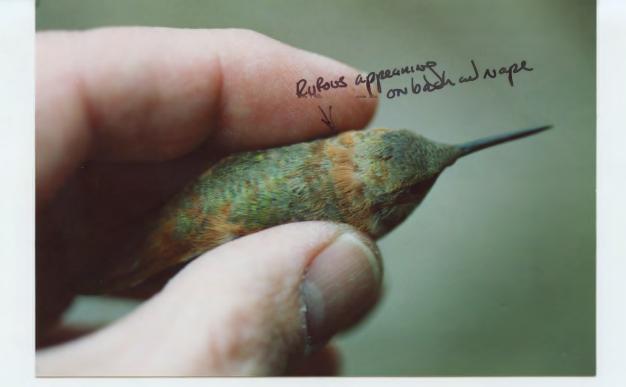

## **Rufous Hummingbird**

10/23/03

Location: Christina Van Gelder P.O. Box 85 Ashfield, Pa. 18212 Carbon Co.

Band # N22751 Species: RUHU Age/sex: HY-M Wing: 40.50 Tail: 27.5 Culmen: 16.5

Percentage of bill grooving: 90 (indicative of HY bird)

Number of iridescent gorget feathers: 9

Weight: 4.47 g

Fat: 5

R5 width: 3.2 mm

Distinguished from Allen's by longer wing (maximum 39.9mm in Allen's); by deeply notched R2 rectrix; and R5 width measurement of 3.2 (maximum 2.5mm in HY-M Allen's).